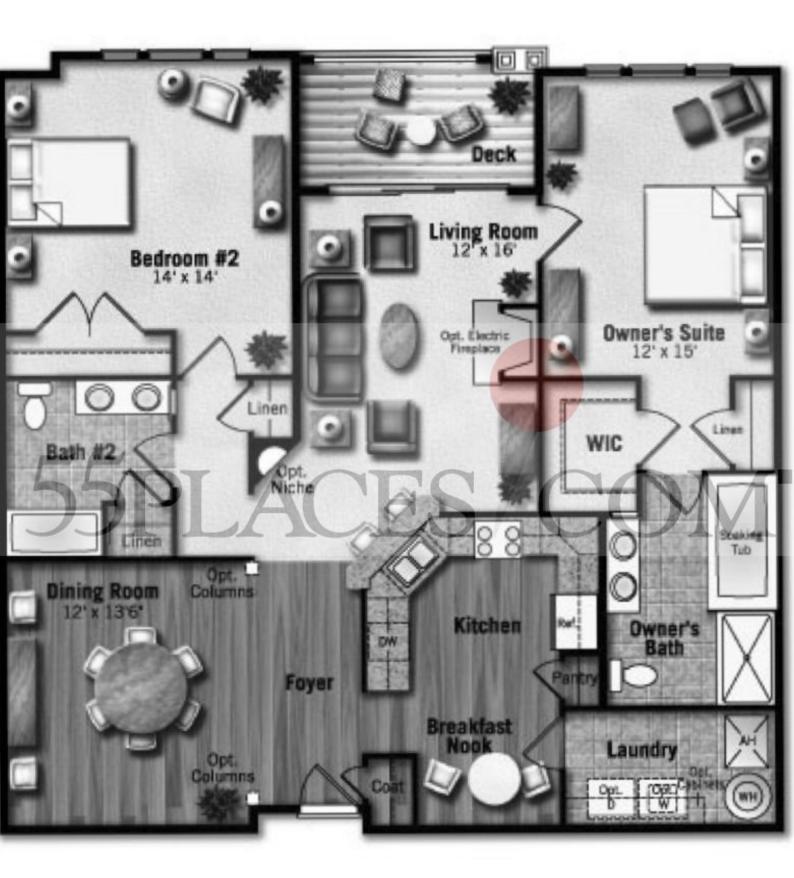

Central Parke at Victoria Falls Dartmouth Model 1,465 Sq. Ft. (Approx.) Bedrooms: 2 Baths: 2 Garage: 1

Important Disclaimer: This floor plan is not to scale. Square footage is approximate. This image represents an approximation of the layout of this model, it is not exact. Variations of this floor plan exist that may not be represented in this image. Room sizes are approximate and may vary per home. Floor plans are subject to change without notice. Locations of windows, walls, doors, appliances and fixtures vary per home and may change based on optional features and exterior elevation choice. Optional features may be depicted that are not included in the base price. Due to after construction additions and changes, resale home floor plans may vary considerably from what is shown. Due to market conditions, availability and pricing of this model changes frequently. 55places.com is not affiliated with the builder of this home. 55places.com and its affiliated agents and the builder of this community take no responsibility for inaccuracies displayed on this floor plan or on 55Places.com. Please verify all information prior to purchasing.