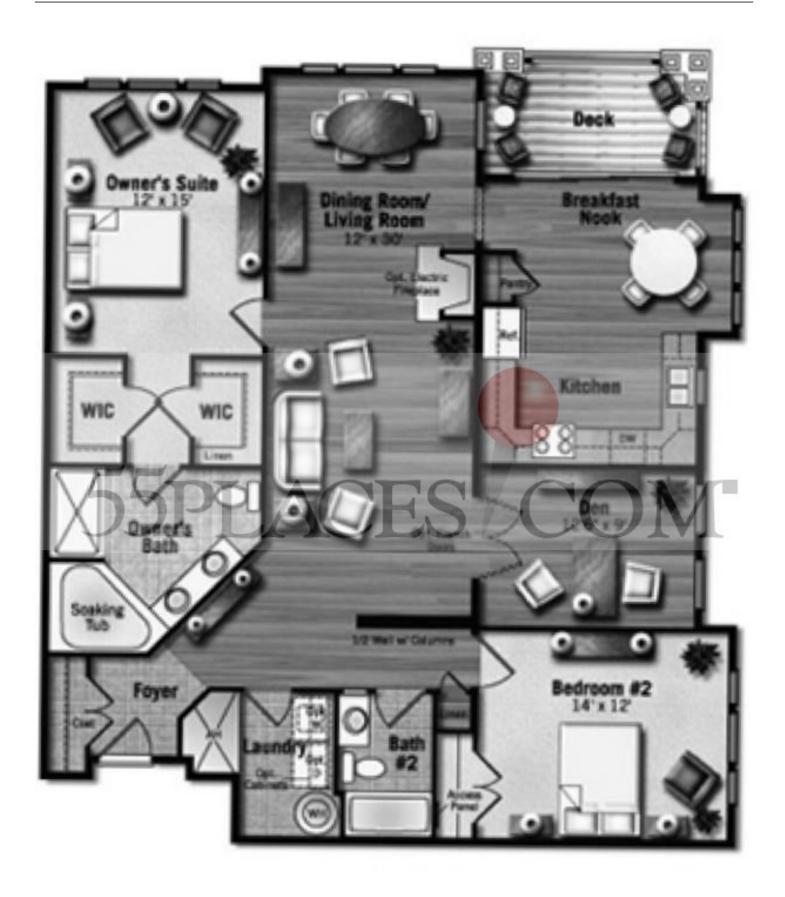

Central Parke at Victoria Falls Kingston Model 1,703 Sq. Ft. (Approx.) Bedrooms: 2 + Den

Baths: 2 Garage: 1

Important Disclaimer: This floor plan is not to scale. Square footage is approximate. This image represents an approximation of the layout of this model, it is not exact. Variations of this floor plan exist that may not be represented in this image. Room sizes are approximate and may vary per home. Floor plans are subject to change without notice. Locations of windows, walls, doors, appliances and fixtures vary per home and may change based on optional features and exterior elevation choice. Optional features may be depicted that are not included in the base price. Due to after construction additions and changes, resale home floor plans may vary considerably from what is shown. Due to market conditions, availability and pricing of this model changes frequently. 55places.com is not affiliated with the builder of this home. 55places.com and its affiliated agents and the builder of this community take no responsibility for inaccuracies displayed on this floor plan or on 55Places.com. Please verify all information prior to purchasing.