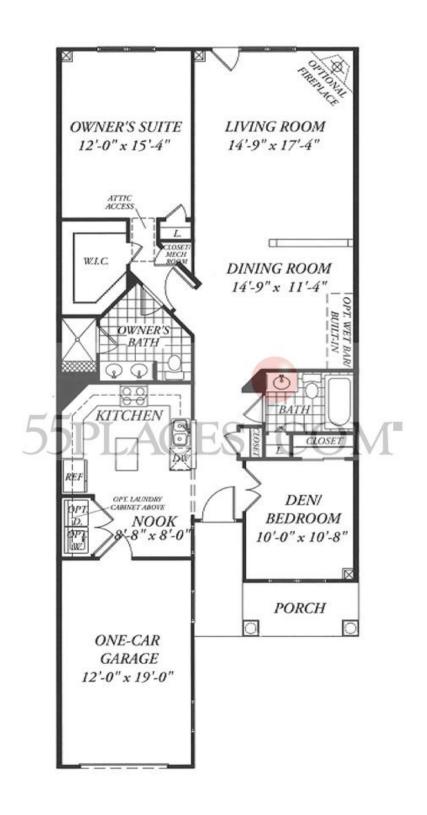

## Central Parke at Victoria Falls Mayfair Model 0 Sq. Ft. (Approx.)

Bedrooms: 1 + Den to 4

Baths: 2 or 3 Garage: 1

#### **First Floor**

Important Disclaimer: This floor plan is not to scale. Square footage is approximate. This image represents an approximation of the layout of this model, it is not exact. Variations of this floor plan exist that may not be represented in this image. Room sizes are approximate and may vary per home. Floor plans are subject to change without notice. Locations of windows, walls, doors, appliances and fixtures vary per home and may change based on optional features and exterior elevation choice. Optional features may be depicted that are not included in the base price. Due to after construction additions and changes, resale home floor plans may vary considerably from what is shown. Due to market conditions, availability and pricing of this model changes frequently. 55places.com is not affiliated with the builder of this home. 55places.com and its affiliated agents and the builder of this community take no responsibility for inaccuracies displayed on this floor plan or on 55Places.com. Please verify all information prior to purchasing.

# Central Parke at Victoria Falls Mayfair Model 0 Sq. Ft. (Approx.)

Bedrooms: 1 + Den to 4

Baths: 2 or 3 Garage: 1