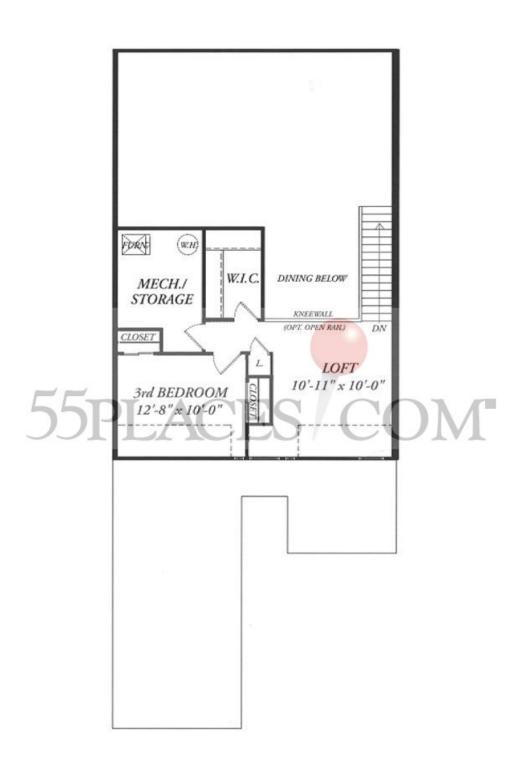

## **Optional Loft**

Important Disclaimer: This floor plan is not to scale. Square footage is approximate. This image represents an approximation of the layout of this model, it is not exact. Variations of this floor plan exist that may not be represented in this image. Room sizes are approximate and may vary per home. Floor plans are subject to change without notice. Locations of windows, walls, doors, appliances and fixtures vary per home and may change based on optional features and exterior elevation choice. Optional features may be depicted that are not included in the base price. Due to after construction additions and changes, resale home floor plans may vary considerably from what is shown. Due to market conditions, availability and pricing of this model changes frequently. 55places.com is not affiliated with the builder of this home. 55places.com and its affiliated agents and the builder of this community take no responsibility for inaccuracies displayed on this floor plan or on 55Places.com. Please verify all information prior to purchasing.

Central Parke at Victoria Falls Mayfair Model 0 Sq. Ft. (Approx.) Bedrooms: 1 + Den to 4

Baths: 2 or 3 Garage: 1