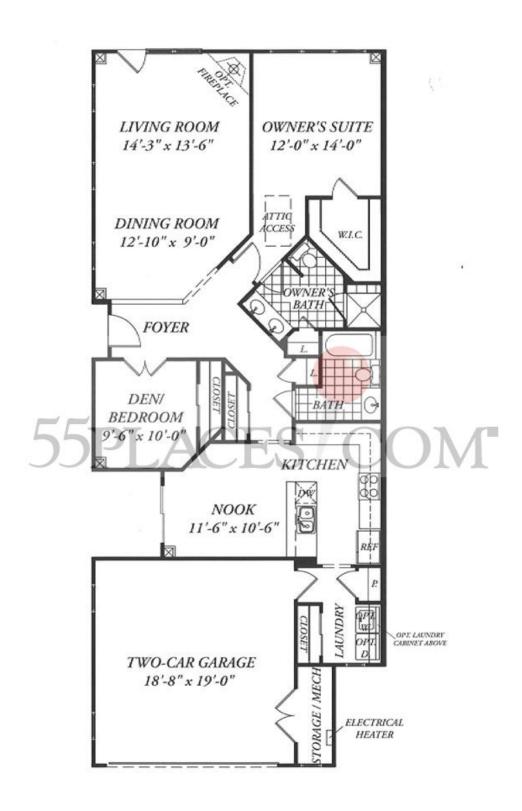

Central Parke at Victoria Falls Wellington Model 0 Sq. Ft. (Approx.) Bedrooms: 1 + Den to 4

Baths: 2 or 3 Garage: 2

## **First Floor**

Important Disclaimer: This floor plan is not to scale. Square footage is approximate. This image represents an approximation of the layout of this model, it is not exact. Variations of this floor plan exist that may not be represented in this image. Room sizes are approximate and may vary per home. Floor plans are subject to change without notice. Locations of windows, walls, doors, appliances and fixtures vary per home and may change based on optional features and exterior elevation choice. Optional features may be depicted that are not included in the base price. Due to after construction additions and changes, resale home floor plans may vary considerably from what is shown. Due to market conditions, availability and pricing of this model changes frequently. 55places.com is not affiliated with the builder of this home. 55places.com and its affiliated agents and the builder of this community take no responsibility for inaccuracies displayed on this floor plan or on 55Places.com. Please verify all information prior to purchasing.