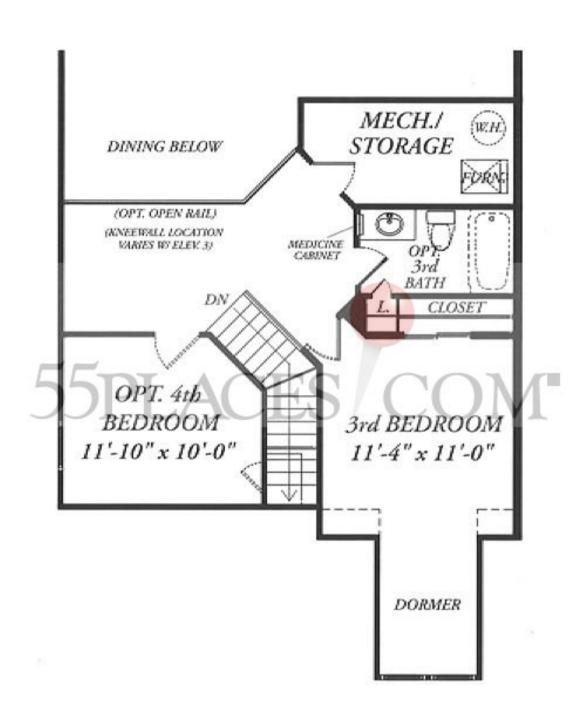

Central Parke at Victoria Falls Wellington Model 0 Sq. Ft. (Approx.) Bedrooms: 1 + Den to 4

Baths: 2 or 3 Garage: 2

## **Optional Loft**

Important Disclaimer: This floor plan is not to scale. Square footage is approximate. This image represents an approximation of the layout of this model, it is not exact. Variations of this floor plan exist that may not be represented in this image. Room sizes are approximate and may vary per home. Floor plans are subject to change without notice. Locations of windows, walls, doors, appliances and fixtures vary per home and may change based on optional features and exterior elevation choice. Optional features may be depicted that are not included in the base price. Due to after construction additions and changes, resale home floor plans may vary considerably from what is shown. Due to market conditions, availability and pricing of this model changes frequently. 55places.com is not affiliated with the builder of this home. 55places.com and its affiliated agents and the builder of this community take no responsibility for inaccuracies displayed on this floor plan or on 55Places.com. Please verify all information prior to purchasing.