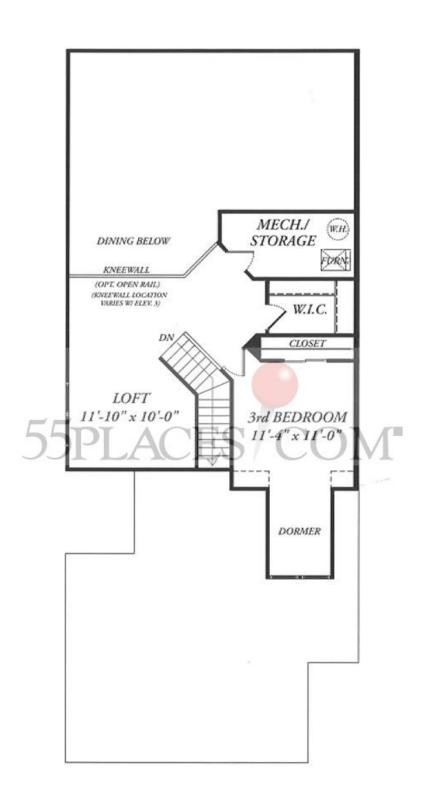

## Central Parke at Victoria Falls Wellington Model 0 Sq. Ft. (Approx.)

Bedrooms: 1 + Den to 4

Baths: 2 or 3 Garage: 2

## **Optional Loft**

Important Disclaimer: This floor plan is not to scale. Square footage is approximate. This image represents an approximation of the layout of this model, it is not exact. Variations of this floor plan exist that may not be represented in this image. Room sizes are approximate and may vary per home. Floor plans are subject to change without notice. Locations of windows, walls, doors, appliances and fixtures vary per home and may change based on optional features and exterior elevation choice. Optional features may be depicted that are not included in the base price. Due to after construction additions and changes, resale home floor plans may vary considerably from what is shown. Due to market conditions, availability and pricing of this model changes frequently. 55places.com is not affiliated with the builder of this home. 55places.com and its affiliated agents and the builder of this community take no responsibility for inaccuracies displayed on this floor plan or on 55Places.com. Please verify all information prior to purchasing.