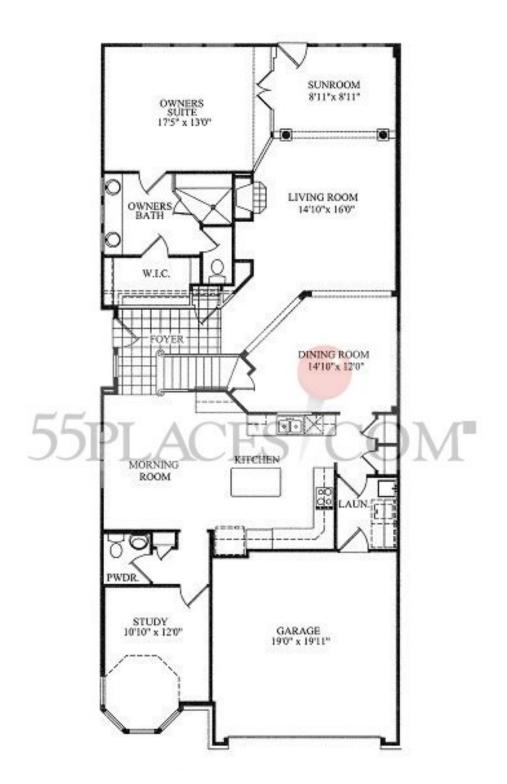

Central Parke at Victoria Falls Greenbrier Model 0 Sq. Ft. (Approx.) Bedrooms: 3 + Den Baths: 2.5 Garage: 2

## **First Floor**

Important Disclaimer: This floor plan is not to scale. Square footage is approximate. This image represents an approximation of the layout of this model, it is not exact. Variations of this floor plan exist that may not be represented in this image. Room sizes are approximate and may vary per home. Floor plans are subject to change without notice. Locations of windows, walls, doors, appliances and fixtures vary per home and may change based on optional features and exterior elevation choice. Optional features may be depicted that are not included in the base price. Due to after construction additions and changes, resale home floor plans may vary considerably from what is shown. Due to market conditions, availability and pricing of this model changes frequently. 55places.com is not affiliated with the builder of this home. 55places.com and its affiliated agents and the builder of this community take no responsibility for inaccuracies displayed on this floor plan or on 55Places.com. Please verify all information prior to purchasing.

Central Parke at Victoria Falls Greenbrier Model 0 Sq. Ft. (Approx.)