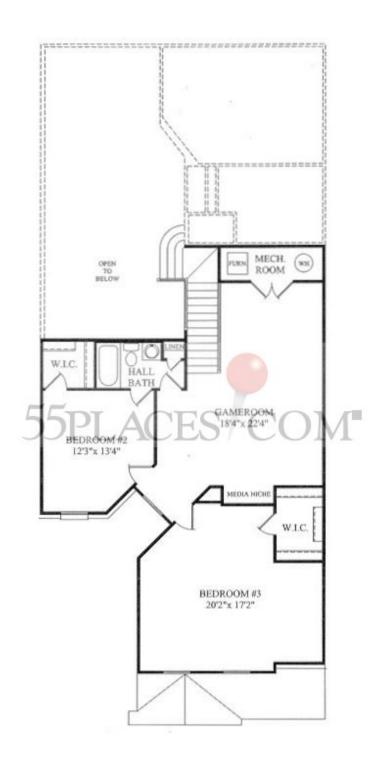

Central Parke at Victoria Falls Homestead Model 0 Sq. Ft. (Approx.) Bedrooms: 3 + Den

Baths: 2.5 Garage: 2

## **Second Floor**

Important Disclaimer: This floor plan is not to scale. Square footage is approximate. This image represents an approximation of the layout of this model, it is not exact. Variations of this floor plan exist that may not be represented in this image. Room sizes are approximate and may vary per home. Floor plans are subject to change without notice. Locations of windows, walls, doors, appliances and fixtures vary per home and may change based on optional features and exterior elevation choice. Optional features may be depicted that are not included in the base price. Due to after construction additions and changes, resale home floor plans may vary considerably from what is shown. Due to market conditions, availability and pricing of this model changes frequently. 55places.com is not affiliated with the builder of this home. 55places.com and its affiliated agents and the builder of this community take no responsibility for inaccuracies displayed on this floor plan or on 55Places.com. Please verify all information prior to purchasing.