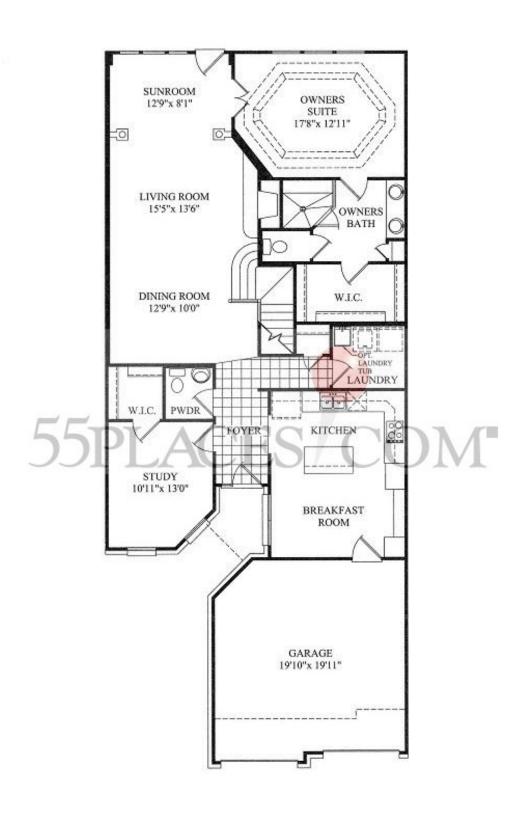

Central Parke at Victoria Falls Homestead Model 0 Sq. Ft. (Approx.) Bedrooms: 3 + Den

Baths: 2.5 Garage: 2

## **First Floor**

Important Disclaimer: This floor plan is not to scale. Square footage is approximate. This image represents an approximation of the layout of this model, it is not exact. Variations of this floor plan exist that may not be represented in this image. Room sizes are approximate and may vary per home. Floor plans are subject to change without notice. Locations of windows, walls, doors, appliances and fixtures vary per home and may change based on optional features and exterior elevation choice. Optional features may be depicted that are not included in the base price. Due to after construction additions and changes, resale home floor plans may vary considerably from what is shown. Due to market conditions, availability and pricing of this model changes frequently. 55places.com is not affiliated with the builder of this home. 55places.com and its affiliated agents and the builder of this community take no responsibility for inaccuracies displayed on this floor plan or on 55Places.com. Please verify all information prior to purchasing.